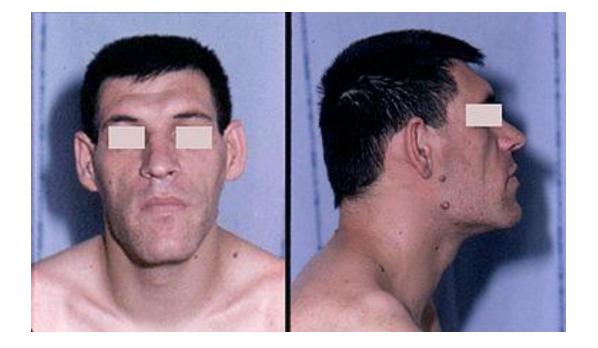

#### Case of acromegaly

## Q1 \ mention 2 findings from picture?

- 1- large chin
- 2- skin tags
- 3-large face & ears