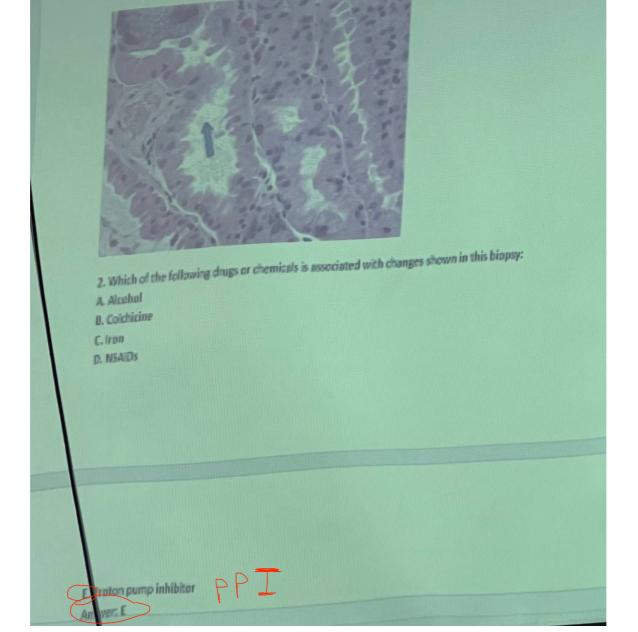

| * اریف جنا یے العورہ |        |       |
|----------------------|--------|-------|
| ltypergastrinemia    | Normal | *     |
| Psize [larg]         | small  | Lumen |
| Asize [larg]         | sm all | glaud |
| Gcell                |        | Cell  |

PPI

\*\*\* احم معلومه انه ينتج من استخدام

### Corpus (oxyntic mucosa)





\* an an 1, -- is

Bile reflux

# Reactive/Chemical Gastropathy Triad

mucuscell in one layer is in I im





No iflamatory cell

#### How to identify foveolar hyperplasia? (length of neck region)





Foveolar hyperplasia Long & tortuous Up to 3 x normal





Normal







اسفه على جوده الصوره بس هيك وصلتنا



librepathology.org

stress/mucosal ulcer



#### Morphology

- ► Acute ulcers are rounded and typically less than 1 cm in diameter
- Shallow to deep.
  Muscularis mucosa J1 Up,
  Ulcer base brown to black
- Anywhere in stomach
- Usually multiple.
- Normal adjacent mucosa : سرمن ال معن من ال معن المعند كشر من المعند المع
- No scarring
- Healing with complete reepithelialization occurs days or weeks after removal of injurious factors

ہے ہے۔ فی الا متما نے

#### Sustained H. Pylori