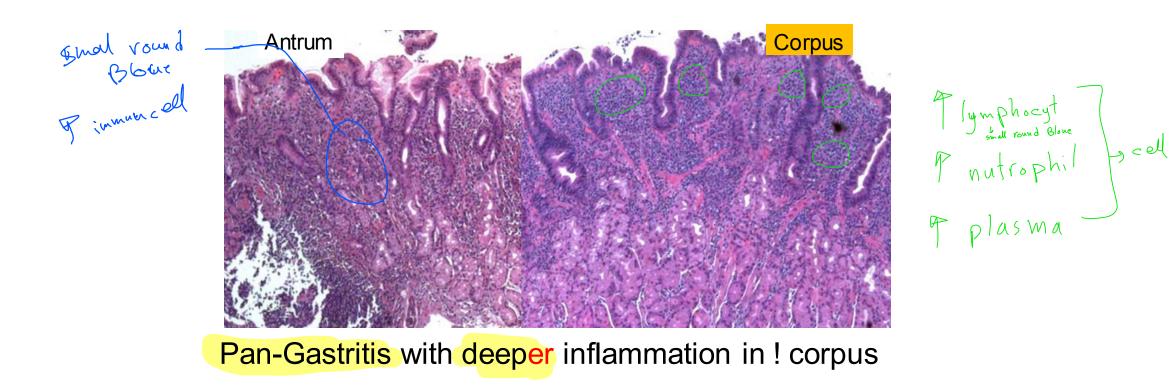

#### *Too Late H. Pylori* gastritis

Pan Gastritis with corpus atrophy With increased risk for gastric carcinoma

untrumslifte je Body JI atrophy je parital cell is je Hd zing der

stain bacilli. WS

H. Pylorigastritis