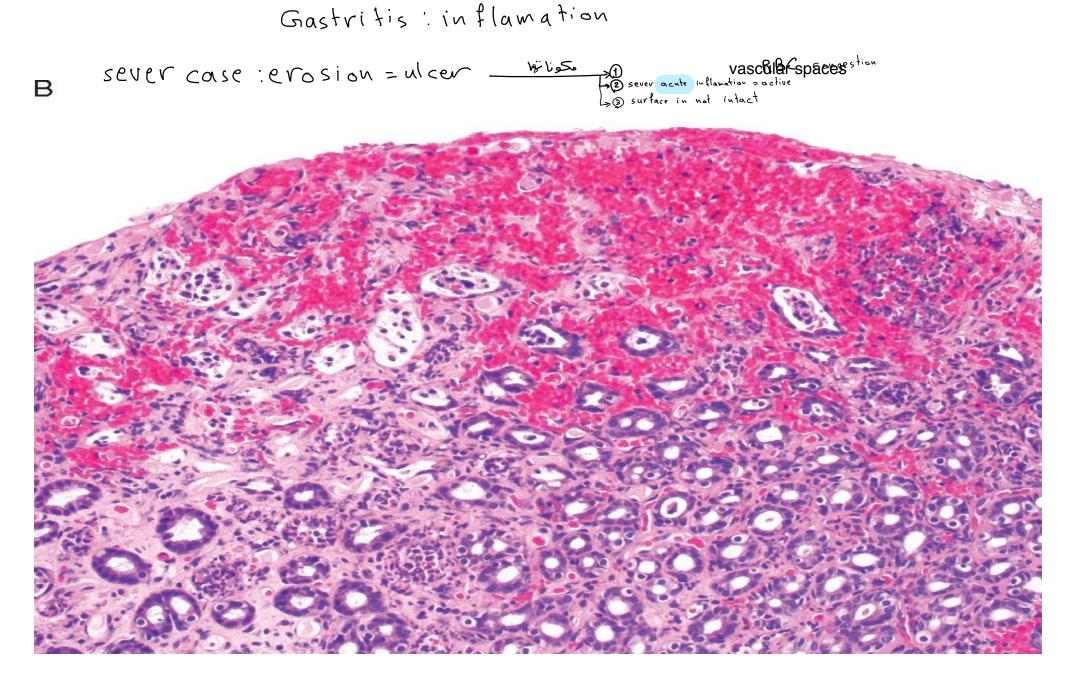

#### Morphology

- ► Acute ulcers are rounded and typically less than 1 cm in diameter
- Shallow to deep.
  Muscularis mucosa J1 Up,
  Ulcer base brown to black
- Anywhere in stomach
- Usually multiple.
- Normal adjacent mucosa : سرمن ال معن من ال معن المعند كشر من المعند المع
- No scarring
- Healing with complete reepithelialization occurs days or weeks after removal of injurious factors