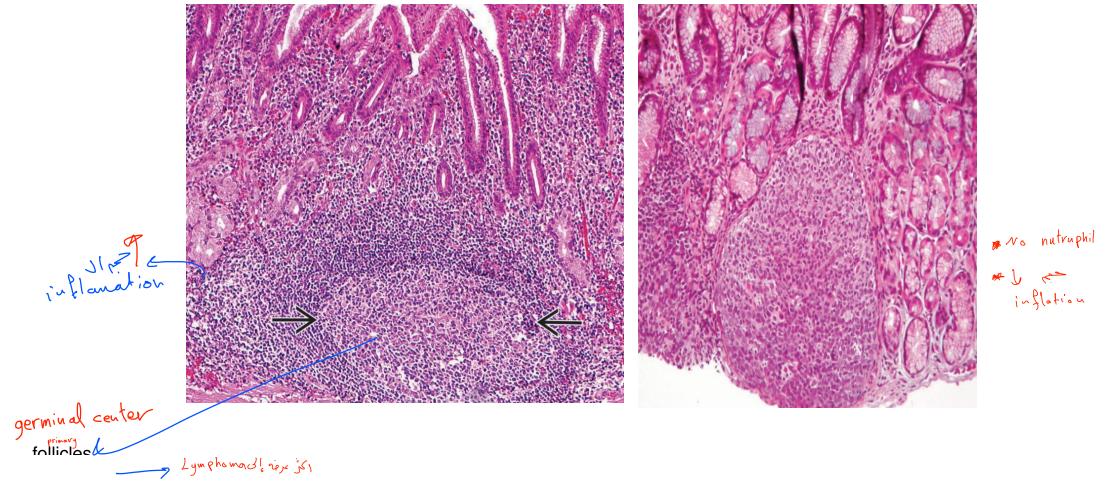

## Lymphoid Follicles in *H. pylori* infection

Pre-treatment

Post treatment

Done By Bayan alqudah