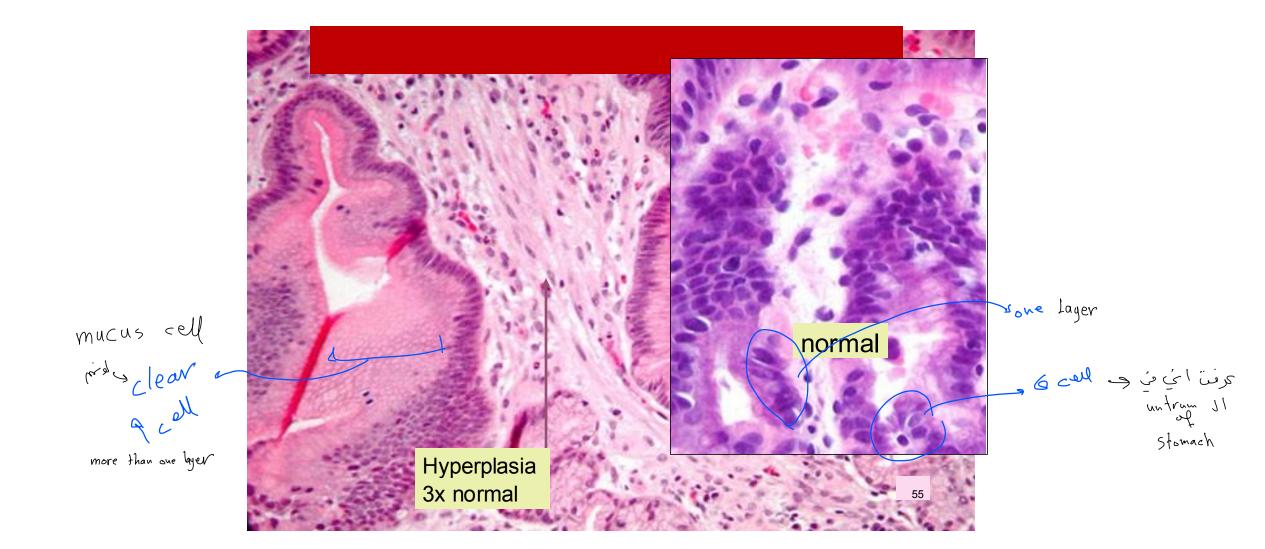

#### How to identify foveolar hyperplasia? (length of neck region)

Foveolar hyperplasia Long & tortuous Up to 3 x normal

Normal

اسفه على جوده الصوره بس هيك وصلتنا

librepathology.org

stress/mucosal ulcer