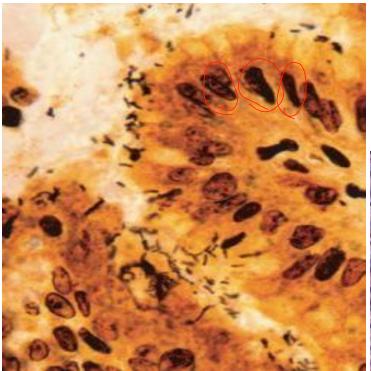

#### *Too Late H. Pylori* gastritis

Pan Gastritis with corpus atrophy With increased risk for gastric carcinoma

untrumslifte je Body JI atrophy je parital cell is je Hd zing der

stain bacilli. WS

H. Pylorigastritis