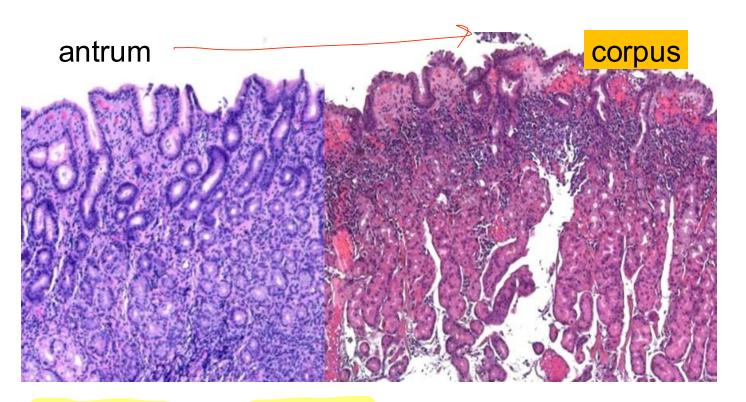

lar hyperplasia? (length of neck region)





Foveolar hyperplasia Long & tortuous Up to 3 x normal





Normal







اسفه على جوده الصوره بس هيك وصلتنا



librepathology.org

stress/mucosal ulcer



#### Morphology

- ► Acute ulcers are rounded and typically less than 1 cm in diameter
- Shallow to deep.
  Muscularis mucosa J1 Up,
  Ulcer base brown to black
- Anywhere in stomach
- Usually multiple.
- Normal adjacent mucosa : سرمن ال معن من ال معن المعند كشر من المعند المع
- No scarring
- Healing with complete reepithelialization occurs days or weeks after removal of injurious factors

ہے ہے۔ فی الا متما نے

#### Sustained H. Pylori Gastritis

كيف بنعرف انه المريف يستجيب للدواء ١٢ بنوخذ Biopsy من ١١ سلمونه ١٢

in lin

ما لاز ۲ ا شوف اسلامی ا الم ال ۱۹ ال ۱۰ ال ۱۰ ال ۱۰ الم ۱۰ الم ۱۰ الم



Pan Gastritis with superficial inflammation in the corpus

#### And later H. Pylori Gastritis



#### *Too Late H. Pylori* gastritis



Pan Gastritis with corpus atrophy With increased risk for gastric carcinoma

untrumslifte je Body JI atrophy je parital cell is je Hd zing der

stain bacilli. WS

H. Pylorigastritis



\* Chronic inflamation



active nutrophil



Robbins Basic Pathology 10th edition

#### Intestinal metaplasia



Robbins Basic Pathology 10th edition

antibiotics and PPI. - The freatment

## Lymphoid Follicles in *H. pylori* infection

Pre-treatment

Post treatment





Done By Bayan alqudah