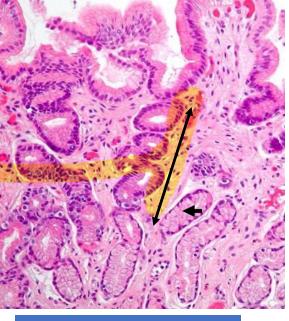

| * اریف جنا یے العورہ |        |       |
|----------------------|--------|-------|
| ltypergastrinemia    | Normal | *     |
| Psize [larg]         | small  | Lumen |
| Asize [larg]         | sm all | glaud |
| Gcell                |        | Cell  |