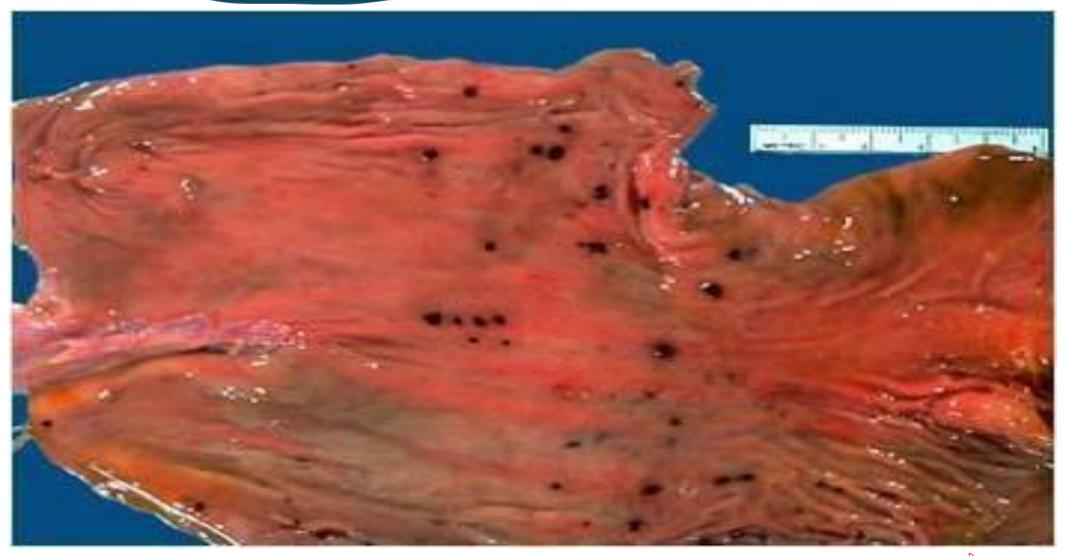

#### Morphology

- ► Acute ulcers are rounded and typically less than 1 cm in diameter
- Shallow to deep.
  Muscularis mucosa J1 Up,
  Ulcer base brown to black
- Anywhere in stomach
- Usually multiple.
- Normal adjacent mucosa : سرمن ال معن من ال معن المعند كشر من المعند المع
- No scarring
- Healing with complete reepithelialization occurs days or weeks after removal of injurious factors