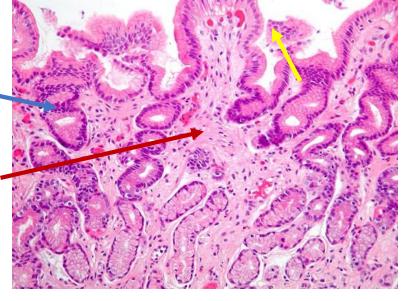

#### How to identify foveolar hyperplasia? (length of neck region)

Foveolar hyperplasia Long & tortuous Up to 3 x normal

Normal

اسفه على جوده الصوره بس هيك وصلتنا

librepathology.org

stress/mucosal ulcer