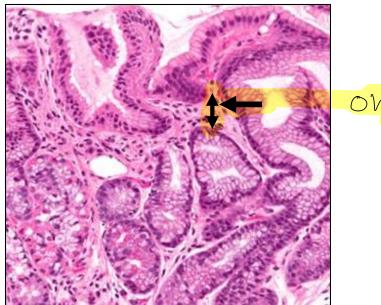

#### How to identify foveolar hyperplasia? (length of neck region)

Foveolar hyperplasia Long & tortuous Up to 3 x normal

Normal

اسفه على جوده الصوره بس هيك وصلتنا

librepathology.org

stress/mucosal ulcer