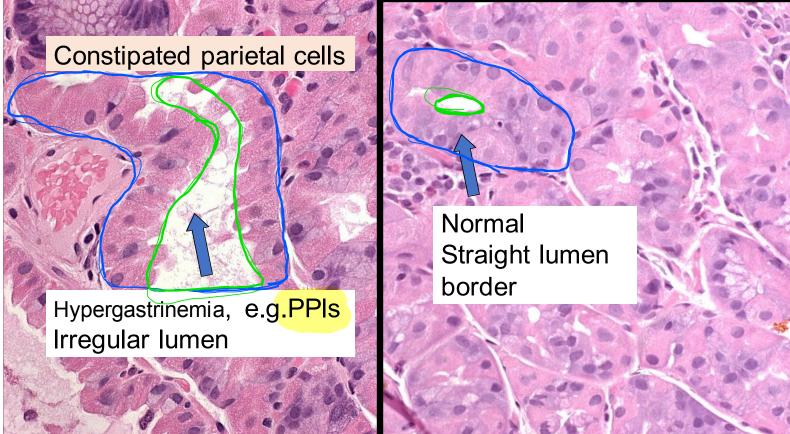

| * اریف جنا یے العورہ |        |       |
|----------------------|--------|-------|
| ltypergastrinemia    | Normal | *     |
| Psize [larg]         | small  | Lumen |
| Asize [larg]         | sm all | glaud |
| Gcell                |        | Cell  |

PPI

\*\*\* احم معلومه انه ينتج من استخدام