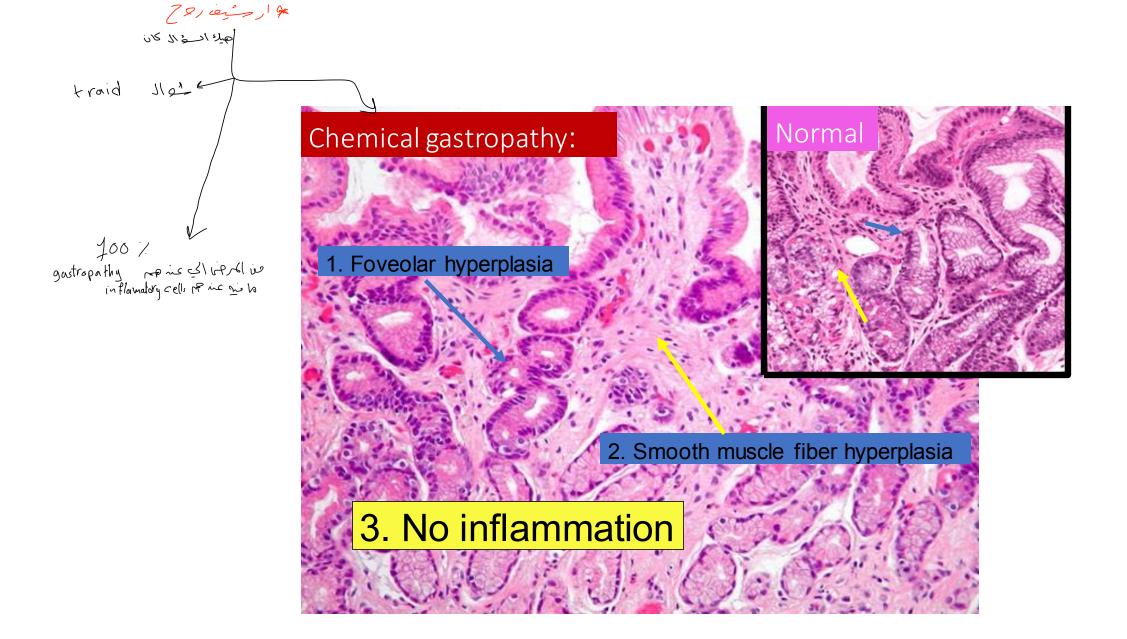

# Reactive/Chemical Gastropathy Triad

mucuscell in one layer is in I im

No iflamatory cell