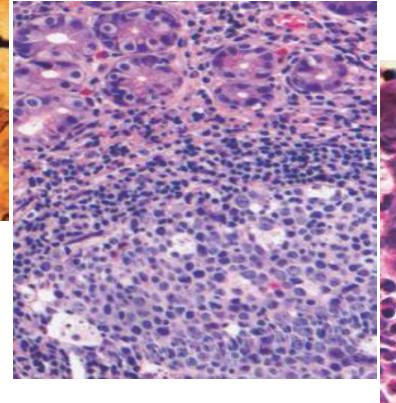

brown to black
- Anywhere in stomach
- Usually multiple.
- Normal adjacent mucosa : سرمن ال معن من ال معن المعند كشر من المعند المع
- No scarring
- Healing with complete reepithelialization occurs days or weeks after removal of injurious factors

ہے ہے۔ فی الا متما نے

#### Sustained H. Pylori Gastritis

كيف بنعرف انه المريف يستجيب للدواء ١٢ بنوخذ Biopsy من ١١ سلمونه ١٢

in lin

ما لاز ۲ ا شوف اسلامی ا الم ال ۱۹ ال ۱۰ ال ۱۰ ال ۱۰ الم ۱۰ الم ۱۰ الم



Pan Gastritis with superficial inflammation in the corpus

#### And later H. Pylori Gastritis



#### *Too Late H. Pylori* gastritis



Pan Gastritis with corpus atrophy With increased risk for gastric carcinoma

untrumslifte je Body JI atrophy je parital cell is je Hd zing der

stain bacilli. WS

H. Pylorigastritis



\* Chronic inflamation



active nutrophil



Robbins Basic Pathology 10th edition

#### Intestinal metaplasia



Robbins Basic Pathology 10th edition

antibiotics and PPI. - The freatment

## Lymphoid Follicles in *H. pylori* infection

Pre-treatment

Post treatment





Done By Bayan alqudah