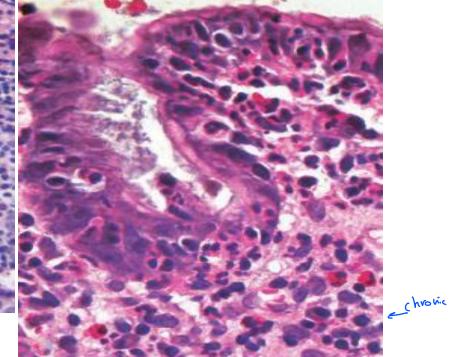

where in stomach
- Usually multiple.
- Normal adjacent mucosa : سرمن ال معن من ال معن المعند كشر من المعند المع
- No scarring
- Healing with complete reepithelialization occurs days or weeks after removal of injurious factors

ہے ہے۔ فی الا متما نے

#### Sustained H. Pylori Gastritis

كيف بنعرف انه المريف يستجيب للدواء ١٢ بنوخذ Biopsy من ١١ سلمونه ١٢

in lin

ما لاز ۲ ا شوف اسلامی ا الم ال ۱۹ ال ۱۰ ال ۱۰ ال ۱۰ الم ۱۰ الم ۱۰ الم



Pan Gastritis with superficial inflammation in the corpus

#### And later H. Pylori Gastritis



#### *Too Late H. Pylori* gastritis



Pan Gastritis with corpus atrophy With increased risk for gastric carcinoma

untrumslifte je Body JI atrophy je parital cell is je Hd zing der

stain bacilli. WS

H. Pylorigastritis



\* Chronic inflamation



active nutrophil



Robbins Basic Pathology 10th edition

#### Intestinal metaplasia



Robbins Basic Pathology 10th edition

antibiotics and PPI. - The freatment

## Lymphoid Follicles in *H. pylori* infection

Pre-treatment

Post treatment





Done By Bayan alqudah