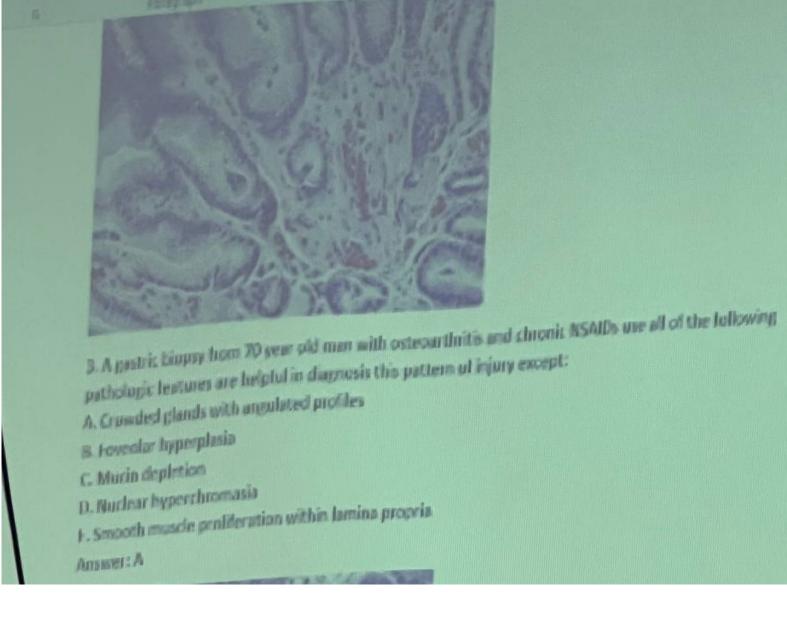

| * اریف جنا یے العورہ |        |       |
|----------------------|--------|-------|
| ltypergastrinemia    | Normal | *     |
| Psize [larg]         | small  | Lumen |
| Asize [larg]         | sm all | glaud |
| Gcell                |        | Cell  |