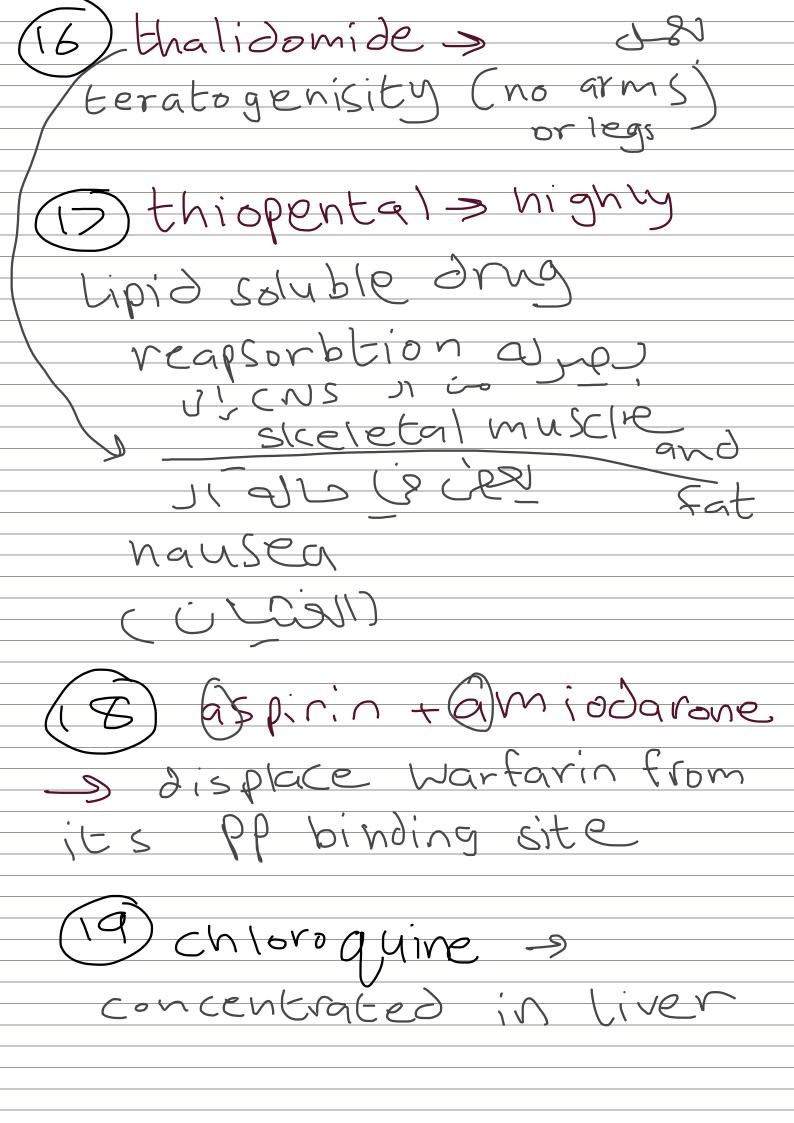

s, Beta blocker

lec "5"

Dacetylsalicylic acid - aspirin

Meneri C names:

aspirin , captopril, atenolol,

(w) drugs that have 2 generic

(neostigmin, prestigmine)

(epinephrine, adrenative)

(novepimephrine pror adrenatine)

(meperidine, pethidine)

(9) Brand names:

Aspocid, capoten, Myodura, Inderal, tonormin

5) Barium chloride -> completely water-soluble compounds are not absorbed



lec 6

() aspirin -> more protonated and more lipid soluble in the stomach.

2) pyrimethamine more unprotonated

(un ionized) and more lipid saluble

in intistine

3) aspirin + prenobarbital acid

5) amphitamine - 9 Basic drug

Ditroglycerin - Sublingual drug for

angina extensively

metabolized

in thier pst

reass bhrough

reaching

systemic

circulation

(1.) estrogen - intestinal 1st pass perfect







inactive drug enalaprilat ena lapri pre du isone frednesolone toxic metabolit thione epoxides paracetamol Conjugated glutathione henobarbi Ritampi enzyme > induction t. nicotine Canbamezapine mi Cro Soma + ph eny toin Rifampicin (enzyme inducer) may enhance metabolism of progesterone and warfarin nenobarbitone may be used to enhance eliminiation of bilirubin in physiological jaundice Rifampicin enhances metabolism of warfarin, and may lead to failure of contraception (enhance metabolism of progesterone)



- Na<sup>+</sup> valproate

- Allopurinol
- Climetidine
- Ciprofloxacin
- Contraceptive pills
- Erythromycin





penicillin, probenicid & salicylic acid or basic carrier for

amphetamine &quinine

Active secretion occurs either through acid carrier in the PCT



## sites of excretio