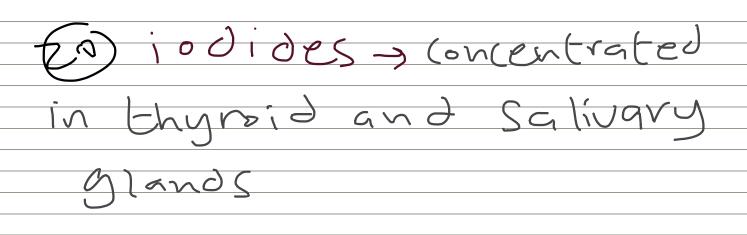

## sites of excretion:

- 1.Bile: with enterohepatic recycling e.g. rifampicin, doxycycline, ciprofloxacin & azithromycin, or without enterohepatic recycling e.g. ceftriaxone and cefoperazone.
- Biliary excretion of these drugs increased their efficacy in treatment of enteric and biliary diseases.
- 2.Lungs e.g. volatile anesthetics.
- 3.Saliva e.g. iodides.
- 4.Sweat e.g. rifampicin.