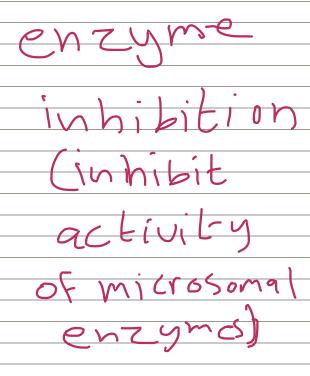

in thier pst

reass bhrough

reaching

systemic

circulation

(1.) estrogen - intestinal 1st pass perfect

inactive drug enalaprilat ena lapri pre du isone frednesolone toxic metabolit thione epoxides paracetamol Conjugated glutathione henobarbi Ritampi enzyme > induction t. nicotine Canbamezapine mi Cro Soma + ph eny toin Rifampicin (enzyme inducer) may enhance metabolism of progesterone and warfarin nenobarbitone may be used to enhance eliminiation of bilirubin in physiological jaundice Rifampicin enhances metabolism of warfarin, and may lead to failure of contraception (enhance metabolism of progesterone)